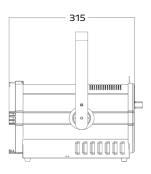

**PHYSICAL** Dimensions: 315 x 296 x 330mm

Net weight: 8 Kg Color: Black

Housing: Aluminum

IP rating: 20

Operating temperature: -5°C/45°C

## **Dimensions**

**Luminous Diagram** 