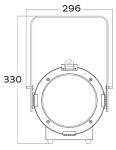

**PHYSICAL** Dimensions: 315 x 296 x 330mm

Net weight: 8 Kg Color: Black

Housing: Aluminum

IP rating: 20

Operating temperature: -5°C/45°C

## **Dimensions**

**Luminous Diagram** 