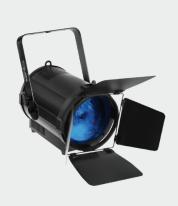

FR 200F is a 200 watts RGBW LED Fresnel with motorized zoom. The multicolor powerful COB LED can deliver a bright color output and a smooth color transition. With a motorized zoom of 15 to 60°, this Fresnel a flexible wash source for lighting designers in multi-purpose theatres and studios. It is RDM compatible and comes with barn doors to sculpt and shape the light.

Strobe

Video flicker free with selectable PWM

Intelligent temperature control

Silent operation

PMMA polymethyl methacrylate lens

Barn doors included

CONTROL & Control protocols: DMX, RDM

PROGRAMMING Control channels: ARC.1(3CH), AR1.D(4CH), ARC.2(4CH),