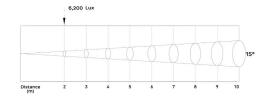

**SOURCE** Light source: 200 watts RGBW COB LED

LED life expectancy: 50,000 Hrs.

CRI: 75 Ra

**OPTICAL** Electronic zoom

**SYSTEM** Zoom angle: 15° to 60° motorized

Light output: 6,200 Lux @ 2m @ 15°

**KEY** 5 Dimmer curves **FEATURES** Color mixing: RGBW

## **Dimensions**

**Luminous Diagram** 